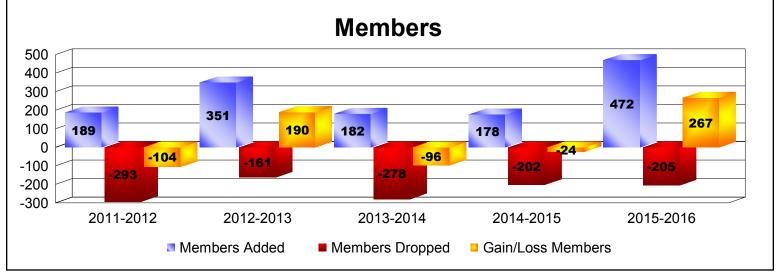

District H 2

As of June 2016 Cumulative

| Year      | New<br>Clubs | Dropped<br>Clubs | Gain/<br>Loss<br>Clubs | New<br>Members | Charter<br>Members | Reinstate<br>Members | Transfer<br>Members | Total<br>Member<br>Added | Total<br>Members<br>Dropped | Gain/<br>Loss<br>Members |
|-----------|--------------|------------------|------------------------|----------------|--------------------|----------------------|---------------------|--------------------------|-----------------------------|--------------------------|
| 2011-2012 | 1            | -7               | -6                     | 106            | 41                 | 41                   | 1                   | 189                      | -293                        | -104                     |
| 2012-2013 | 4            | -2               | 2                      | 216            | 100                | 31                   | 4                   | 351                      | -161                        | 190                      |
| 2013-2014 | 1            | -4               | -3                     | 125            | 31                 | 25                   | 1                   | 182                      | -278                        | -96                      |
| 2014-2015 | 1            | -1               | 0                      | 129            | 26                 | 20                   | 3                   | 178                      | -202                        | -24                      |
| 2015-2016 | 8            | 0                | 8                      | 246            | 209                | 17                   | 0                   | 472                      | -205                        | 267                      |
| Average   | 3            | -3               | 0                      | 164            | 81                 | 27                   | 2                   | 274                      | -228                        | 47                       |