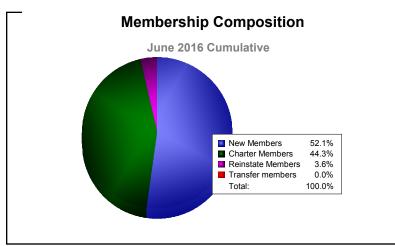

District H 2

As of June 2016 Cumulative

| Year      | New<br>Clubs | Dropped<br>Clubs | Gain/<br>Loss<br>Clubs | New<br>Members | Charter<br>Members | Reinstate<br>Members | Transfer<br>Members | Total<br>Member<br>Added | Total<br>Members<br>Dropped | Gain/<br>Loss<br>Members |
|-----------|--------------|------------------|------------------------|----------------|--------------------|----------------------|---------------------|--------------------------|-----------------------------|--------------------------|
| 2011-2012 | 1            | -7               | -6                     | 106            | 41                 | 41                   | 1                   | 189                      | -293                        | -104                     |
| 2012-2013 | 4            | -2               | 2                      | 216            | 100                | 31                   | 4                   | 351                      | -161                        | 190                      |
| 2013-2014 | 1            | -4               | -3                     | 125            | 31                 | 25                   | 1                   | 182                      | -278                        | -96                      |
| 2014-2015 | 1            | -1               | 0                      | 129            | 26                 | 20                   | 3                   | 178                      | -202                        | -24                      |
| 2015-2016 | 8            | 0                | 8                      | 246            | 209                | 17                   | 0                   | 472                      | -205                        | 267                      |
| Average   | 3            | -3               | 0                      | 164            | 81                 | 27                   | 2                   | 274                      | -228                        | 47                       |