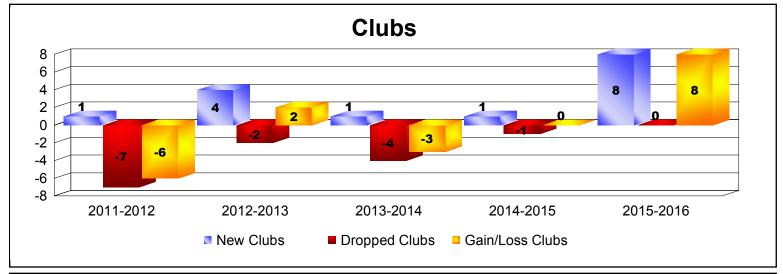

District H 2

As of June 2016 Cumulative

| Year      | New<br>Clubs | Dropped<br>Clubs | Gain/<br>Loss<br>Clubs | New<br>Members | Charter<br>Members | Reinstate<br>Members | Transfer<br>Members | Total<br>Member<br>Added | Total<br>Members<br>Dropped | Gain/<br>Loss<br>Members |
|-----------|--------------|------------------|------------------------|----------------|--------------------|----------------------|---------------------|--------------------------|-----------------------------|--------------------------|
| 2011-2012 | 1            | -7               | -6                     | 106            | 41                 | 41                   | 1                   | 189                      | -293                        | -104                     |
| 2012-2013 | 4            | -2               | 2                      | 216            | 100                | 31                   | 4                   | 351                      | -161                        | 190                      |
| 2013-2014 | 1            | -4               | -3                     | 125            | 31                 | 25                   | 1                   | 182                      | -278                        | -96                      |
| 2014-2015 | 1            | -1               | 0                      | 129            | 26                 | 20                   | 3                   | 178                      | -202                        | -24                      |
| 2015-2016 | 8            | 0                | 8                      | 246            | 209                | 17                   | 0                   | 472                      | -205                        | 267                      |
| Average   | 3            | -3               | 0                      | 164            | 81                 | 27                   | 2                   | 274                      | -228                        | 47                       |